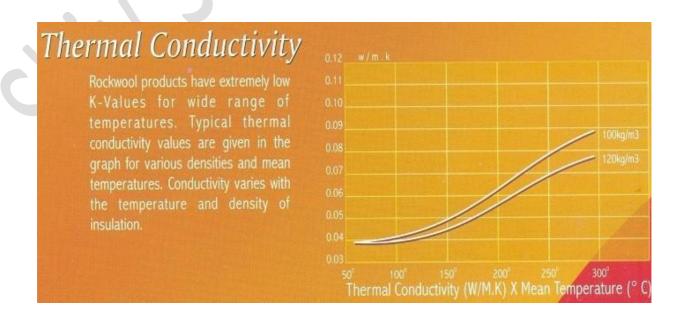

#### **Overview**

Light Resin Bonded (LRB) Slabs are made of fine fibers spun from selected slag/rocks melted at high temperature and bonded with a thermosetting resin. The uniformity of fiber distribution. The diameter of fibers, the fiber lay pattern and bulk density are controlled to form mattresses of predetermined density and thickness. The mattresses are then cut and stitched to specified dimensions.

Light Resin Bonded Mattresses provide excellent stability, due to controlled thickness and density, resulting in predictable heat losses.